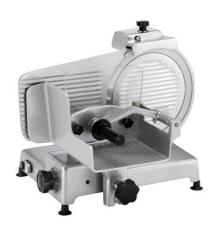

## **Gear transmission**

The range of vertical slicers provides a rational solution to the slicing problems of restaurants, canteens, butcher's and supermarkets. Those appliances are particularly ideal for slicing raw meat, salamis and pressed meat in general. The models detailed on this sheet are vertical slicers with gear transmissions.

# **Food slicers**

601143

### **FEATURES**

- Base and main components in sanitary burnished aluminium thus guaranteeing durability, high sanitary standards and ease of cleaning.
- Sharpened blades in tempered forged steel.
- Removable and easy to use top mounted stone blade sharpener.
- Removable carriage system.
- Gear drive system for heavy and

continuative daily operations.

- Cover blade and product deflector easily removable without tools.
- Cover blade full covering for improved slicing and movement during manual operations.
- Carriage rollers and self-lubrification bushes for ease of movements during operation.
- Gauge plate interlock allows the removal of carriage for cleaning only when the appliance is switched off.

- Permanently mounted blade guard ring aids protection from cutting blades while operating and cleaning.
- Feeding carriage with tightening arm for slicing of large products like ham (available as special execution).
- Feeding carriage for slicing of soft products like raw meat and roast beef
- Blade drive motor ventilated.

- Gauge knob provides precise control of slicing.
- CE approved.
- IP42 water protection.